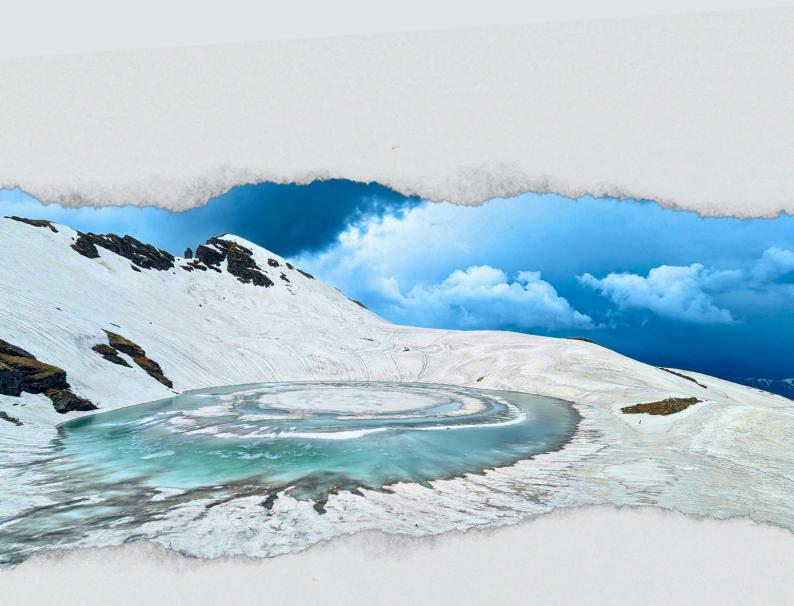

## **PLACE TO BE VISITED**

- HAMPTA VILLAGE/BHRIGU LAKE
- HIDIMBADEVI TEMPLE
- MANALI MALL ROAD
- MANU TEMPLE
- WASHISTH TEMPLE
- HOT WATER SPRING

- NAGAR CASTLE
- MONASTERY
- AMRITSAR GOLDEN TEMPLE & MARKET
- JALLIANWALA BAGH
- WAGAH BORDER

#### DAY 5: SUMMIT TO BHRIGULAKE

Wake up and Exercise, After Breakfast Trek to Summit Point, Enjoy Lunch after reaching the summit point, Free time for snow games and making your own snowmen then back to Advance Base Camp. Dinner and Campfire, Night stay at Advance Base Camp.