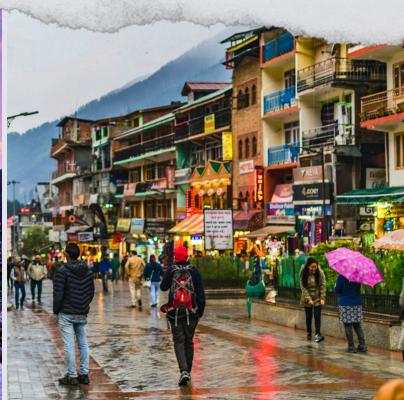

#### **DAY 7: FREE DAY FOR MANALI SIGHTSEEING**

Today is a free day for sightseeing nearby Manali, After Breakfast, you can go sightseeing. A place to be covered: Hadimba Temple, Tibetian Monastery, Mall Road, Vashishth Temple, and start your journey towards Pathankot, an Overnight Journey.

#### DAY 8: AMRITSAR EXCURSION & WAGAH BORDER EXPERIENCE - FOR AMRITSAR + WAGAH BORDER PACKAGE

Begin your day in Pathankot with a fresh start before heading to the iconic Golden Temple in Amritsar. Witness the patriotic energy at the Wagah Border during the Retreat Ceremony, then return to Pathankot for an overnight stay.