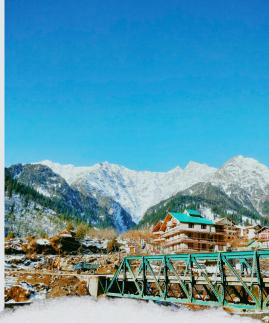

#### DAY 3: ARRIVAL AT MANALI & ACCLIMATIZATION DAY

Arrive at Manali in the Morning, Freshen up, and have Breakfast. Half-Day Free for Acclimatization. Take Lunch and Ready for Acclimatization Forest Trek, Back to Campsite, Dinner, and Night Stay at Base Camp Manali.

#### **DAY 7: FREE DAY FOR MANALI SIGHTSEEING**

Today is a free day for sightseeing nearby Manali, After Breakfast, you can go sightseeing. A place to be covered: Hadimba Temple, Tibetian Monastery, Mall Road, Vashishth Temple, and start your journey towards Pathankot, an Overnight Journey.