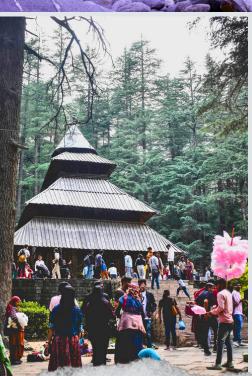

## **PLACE TO BE VISITED**

- HAMPTA VILLAGE/BHRIGU LAKE
- HIDIMBADEVI TEMPLE
- MANALI MALL ROAD
- MANU TEMPLE
- WASHISTH TEMPLE
- HOT WATER SPRING

- NAGAR CASTLE
- MONASTERY
- AMRITSAR GOLDEN TEMPLE & MARKET
- JALLIANWALA BAGH
- WAGAH BORDER

#### **DAY 7: FREE DAY FOR MANALI SIGHTSEEING**

Today is a free day for sightseeing nearby Manali, After Breakfast, you can go sightseeing. A place to be covered: Hadimba Temple, Tibetian Monastery, Mall Road, Vashishth Temple, and start your journey towards Pathankot, an Overnight Journey.