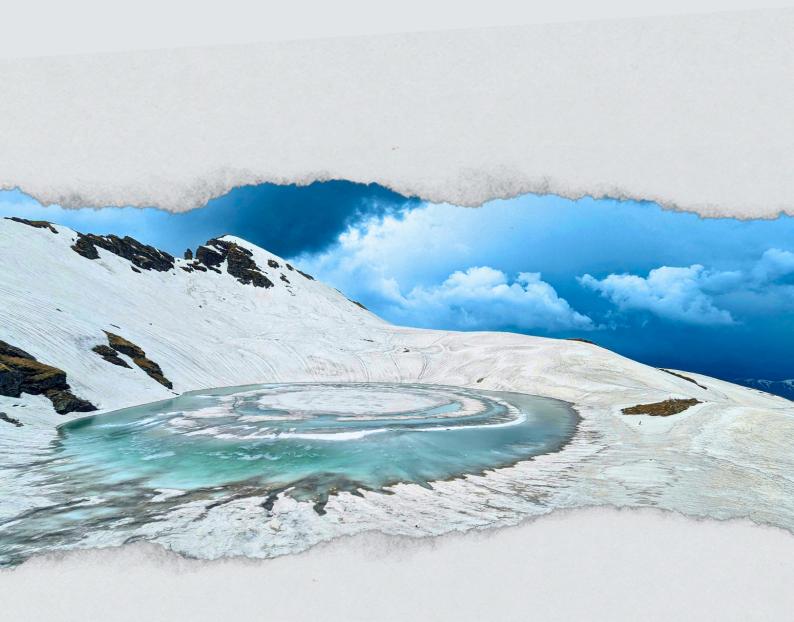

# **PLACE TO BE VISITED**

- HAMPTA VILLAGE/BHRIGU LAKE
- HIDIMBADEVI TEMPLE
- MANALI MALL ROAD
- MANU TEMPLE
- WASHISTH TEMPLE
- HOT WATER SPRING

- NAGAR CASTLE
- MONASTERY
- AMRITSAR GOLDEN TEMPLE & MARKET
- JALLIANWALA BAGH
- WAGAH BORDER

#### **DAY 5: SUMMIT TO BHRIGULAKE**

Wake up and Exercise, After Breakfast Trek to Summit Point, Enjoy Lunch after reaching the summit point, Free time for snow games and making your own snowmen then back to Advance Base Camp. Dinner and Campfire, Night stay at Advance Base Camp.