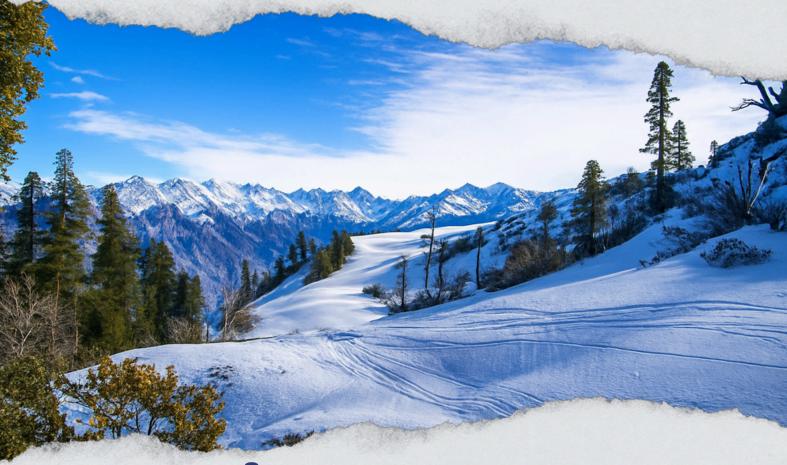

# **PLACE TO BE VISITED**

- HAMPTA VILLAGE/BHRIGU LAKE
- HIDIMBADEVI TEMPLE
- MANALI MALL ROAD
- MANU TEMPLE
- WASHISTH TEMPLE
- HOT WATER SPRING

- NAGAR CASTLE
- MONASTERY
- AMRITSAR GOLDEN TEMPLE & MARKET
- JALLIANWALA BAGH
- WAGAH BORDER

#### **DAY 5: SUMMIT TO BHRIGULAKE**

Wake up and Exercise, After Breakfast Trek to Summit Point, Enjoy Lunch after reaching the summit point, Free time for snow games and making your own snowmen then back to Advance Base Camp. Dinner and Campfire, Night stay at Advance Base Camp.