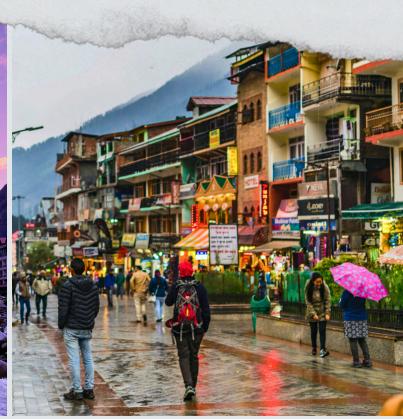

#### DAY 7: FREE DAY FOR MANALI SIGHTSEEING

Today is a free day for sightseeing nearby Manali, After Breakfast, you can go sightseeing. A place to be covered: Hadimba Temple, Tibetian Monastery, Mall Road, Vashishth Temple, and start your journey towards Pathankot, an Overnight Journey.