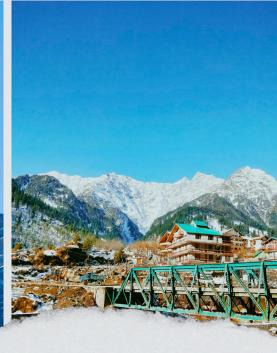

#### DAY 3: ARRIVAL AT MANALI & ACCLIMATIZATION DAY

Arrive at Manali in the Morning, Freshen up, and have Breakfast. Half-Day Free for Acclimatization. Take Lunch and Ready for Acclimatization Forest Trek, Back to Campsite, Dinner, and Night Stay at Base Camp Manali.