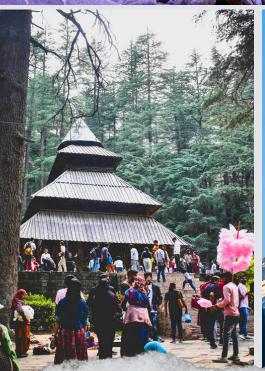

# **PLACE TO BE VISITED**

- HAMPTA VILLAGE/BHRIGU LAKE
- HIDIMBADEVI TEMPLE
- MANALI MALL ROAD
- MANU TEMPLE
- WASHISTH TEMPLE
- HOT WATER SPRING

- NAGAR CASTLE
- MONASTERY
- AMRITSAR GOLDEN TEMPLE & MARKET
- JALLIANWALA BAGH
- WAGAH BORDER

#### DAY 7: FREE DAY FOR MANALI SIGHTSEEING

Today is a free day for sightseeing nearby Manali, After Breakfast, you can go sightseeing. A place to be covered: Hadimba Temple, Tibetian Monastery, Mall Road, Vashishth Temple, and start your journey towards Pathankot, an Overnight Journey.