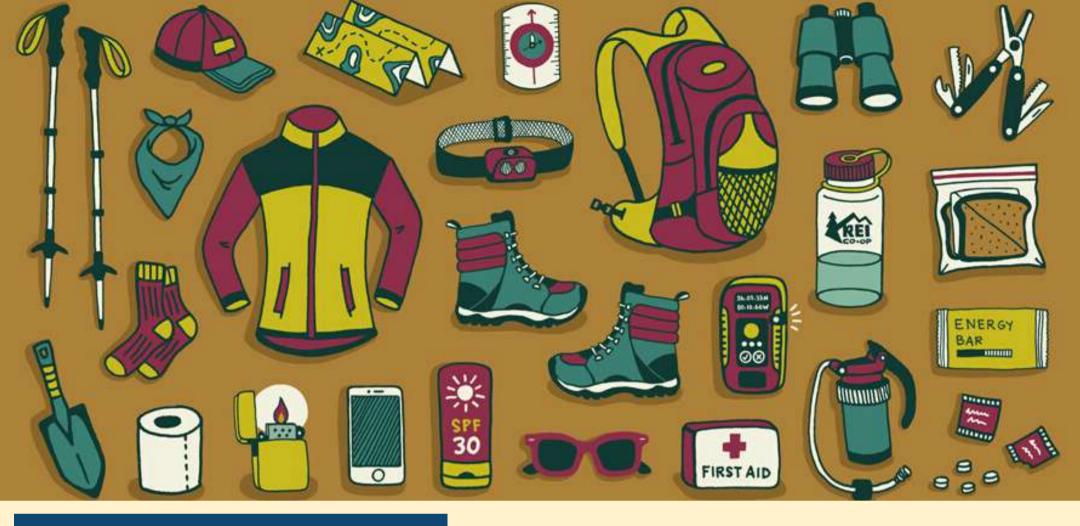

# THINGS TO BE CARRY

### **Basic Essential:**

- Back Pack (50-60 liter) with Rain Cover /Rucksack
- Basic Bag (20-30 liter) with Rain Cover/Carry Bag
- 2 Water Bottles & Lunch Box
- Sun Cap & UV Sun Goggles
- Any Governments approved Original Identity Proof with 2 Xerox Copy
- Personal Medicines (If you required)

### **Clothing Essential:**

- Warm Cloths (Good quality Jacket,
- Thermal, Woolen Cap, Gloves (1 Waterproof + 1 Woolen), and Shocks)
- Normal Cloths as per you require
- Raincoat

### **Sanitary Essential:**

- Tooth Brush & Tooth Paste
- Lip Balm, Body Lotion, Sunscreen,
- Cold Cream, Face wash, Sanitizer
- Quick Dry Towel, Handkerchief

### **Other Essential:**

- Good Quality Shoes with Good Rubber Soul
- Driving License (If you want Rent Bike for Ride)
- BSNL/Airtel SIM
- Bedding & Snack for Travel
- Glucose, Chocolates, Biscuits and Nuts
- Mobile/Camera Chargers ,Powerbanks