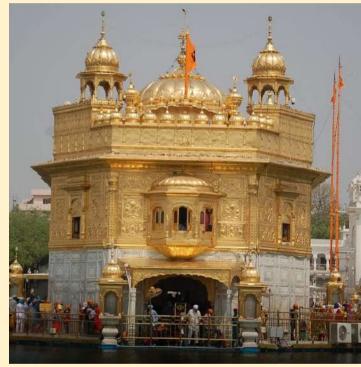

### **Major Attraction**

- Solang Valley
- Hidimba Temple
- Vashishth Hot Spring & Temple
- Mall Road

- Buddhist Monastery
- Golden Temple, Amritsar
- Jallianwala Bagh , Amritsar
- Wagha Border

# **Amritsar & Wagha Border**

In morning arrival at Amritsar then Visit Jallianwala bag then Visit Golden Temple, drive towards Wagha-Atari Border where you can see blustering parade by the soldiers of India and Pakistan and ends up in the perfectly coordinated lowering of the two nations' flags. Than return to Pathankot. Overnight in Pathankot.