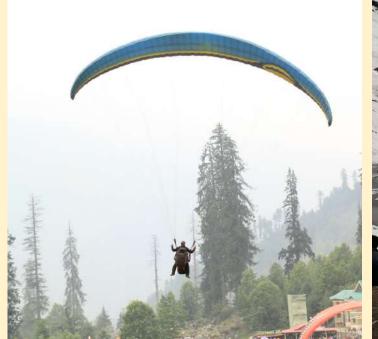

# **Back to Manali & Thrilling Adventure**

Wake up and after Breakfast pack your Luggage and Drive to Manali for thrilling Adventure Activities-River rafting and Paragliding. Then back to Base Camp Manali. Dinner, Campfire and DJ Party (If the time Permits). Night stay at Base Camp

### **EXCLUSION**

- Any Entrance Fees of Monuments, Museum or Camera Charges etc
- Meals During Train Journey
- Free Day Lunch and Amritsar/Pathankot Food etc.
- Any Activities Charges like Rive Rafting, Biking, Paragliding etc.
- Items of personal nature like porterage, tips, laundry, and telephone calls, mineral water etc.
- Expenses caused by factors beyond our control like rail and flight delays, roadblocks, political disturbances etc.
- Any other things not mentioned in Inclusion
- Travel insurances.