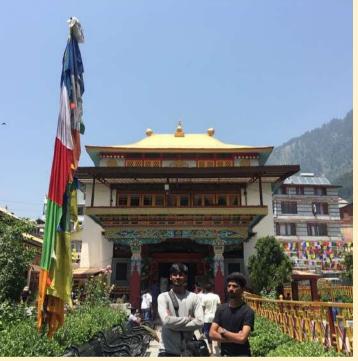

### **Major Attraction**

- Solang Valley
- Hidimba Temple
- Vashishth Hot Spring & Temple
- Mall Road

- Buddhist Monastery
- Golden Temple, Amritsar
- Jallianwala Bagh , Amritsar
- Wagha Border

# Free Day For Manali Sightseeing

Today is free day for sightseeing nearby Manali, After Breakfast you can go for sightseeing. Place to be covered: Solang Valley, Hadimba Temple, Tibetian Monastery, Mall Road, Vashishth Temple and Back to campsite. Enjoy Dinner and start your journey towards Amritsar, Overnight Journey.