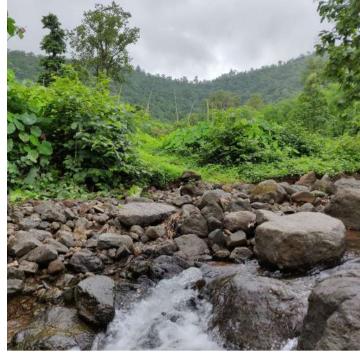

# Wilson Hill : Hidden Gem Of South Gujarat

Wilson Hills is a hill station of state Gujarat, India. It is located near Tahsil Dharmpur and the nearest hill station to Valsad Surat. It is one of the few hill stations in the world from which it is possible to glimpse the sea. The prime attractions of the hill station are Table Top View Point, Sunset Point, Shankar Waterfall, Barumal Temple, Lady Wilson Museum and Bilpudi Waterfall. Nature can be found on it's best as it is more favorable to visit during monsoon season.

# **MEMORIES!!**