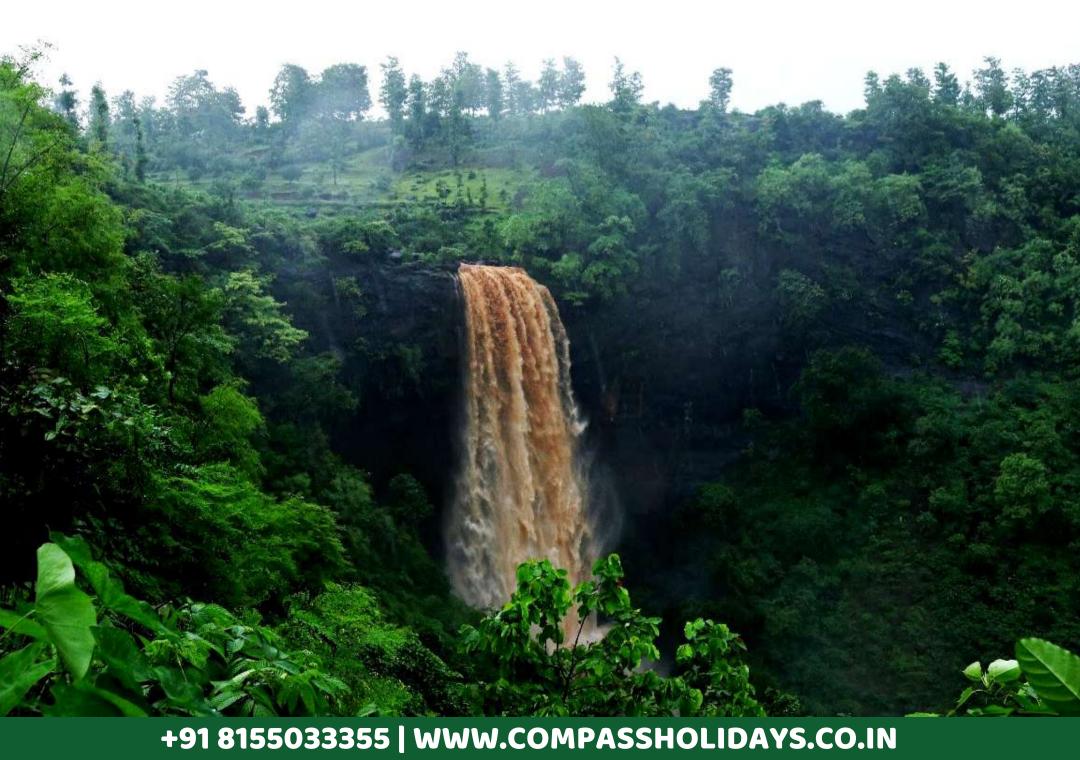

# Wilson Hill : Hidden Gem Of South Gujarat

Wilson Hills is a hill station of state Gujarat, India. It is located near Tahsil Dharmpur and the nearest hill station to Valsad Surat. It is one of the few hill stations in the world from which it is possible to glimpse the sea. The prime attractions of the hill station are Table Top View Point, Sunset Point, Shankar Waterfall, Barumal Temple, Lady Wilson Museum and Bilpudi Waterfall. Nature can be found on it's best as it is more favorable to visit during monsoon season.

#### **PLACE TO VISIT**

- WILSON HILL
- SHANKAR WATERFALL
- BILPUDI WATERFALL
- BARUMALA TEMPLE
- LADY WILSON MUSEUM