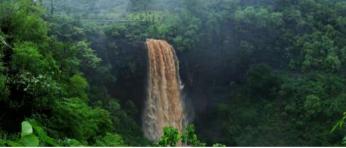

# Wilson Hill : Hidden Gem Of South Gujarat

Wilson Hills is a hill station of state Gujarat, India. It is located near Tahsil Dharmpur and the nearest hill station to Valsad Surat. It is one of the few hill stations in the world from which it is possible to glimpse the sea. The prime attractions of the hill station are Table Top View Point, Sunset Point, Shankar Waterfall, Barumal Temple, Lady Wilson Museum and Bilpudi Waterfall. Nature can be found on it's best as it is more favorable to visit during monsoon season.