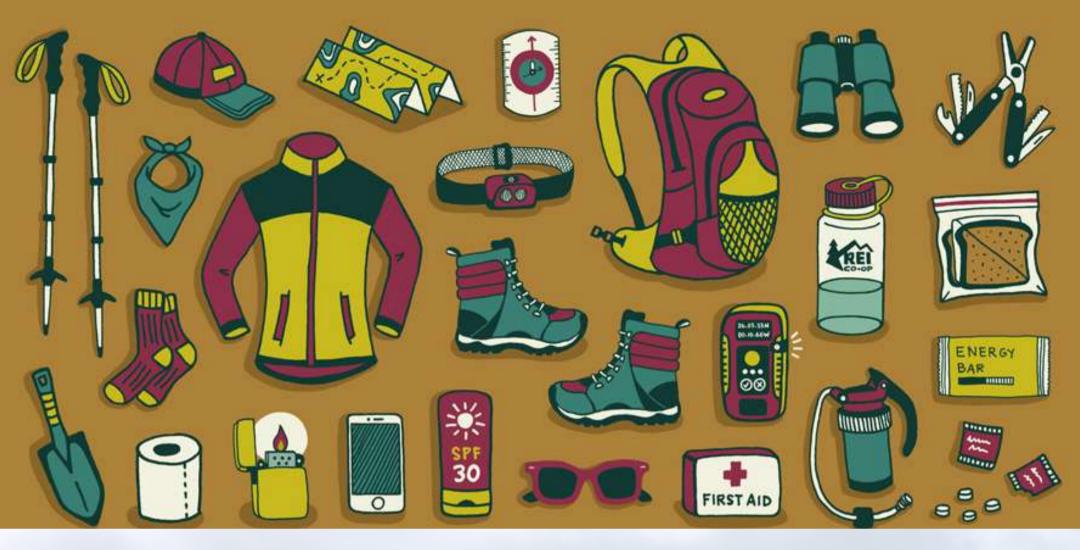

# THINGS TO BE CARRY

#### **Basic Essential:**

- Back Pack (50-60 liter) with Rain Cover /Rucksack
- Basic Bag (20-30 liter) with Rain Cover/Carry Bag
- 2 Water Bottles
- Sun Cap & Goggles
- Any Governments approved Original Identity Proof with 2 Xerox Copy

### **Clothing Essential:**

- Warm Cloths (Good quality Jacket,
- Normal Cloths as per you require
- Raincoat or Umbrella

#### Sanitary Essential:

- Tooth Brush & Tooth Paste
- Lip Balm, Body Lotion, Sunscreen,
- Cold Cream, Face wash, Sanitizer
- Quick Dry Towel, Handkerchief **Other Essential:**
- Good Quality Shoes with Good Rubber Sole
- Bedding Material
- Glucose, Chocolates, Biscuits and Nuts
- Mobile/Camera Chargers, Powerbanks
- Personal Medicines (If you required)