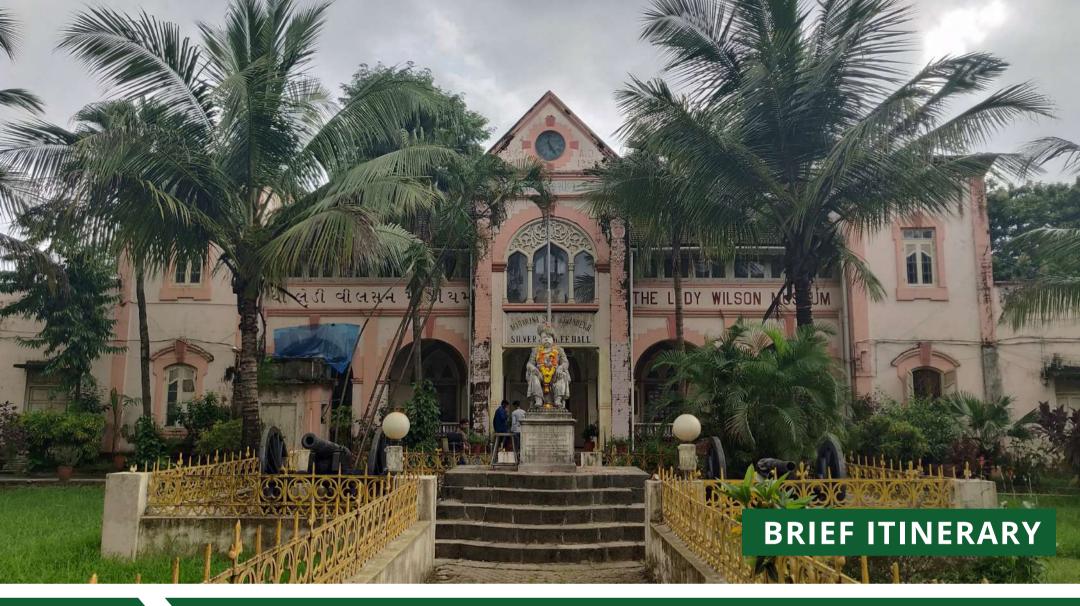

### **Day of Sightseeing**

Post Breakfast we will en route to Barumala Temple, Bilpudi Waterfall and Lady Wilson Museum for sightseeing. Afterwards we will have lunch and departure to our burg Ahmedabad with bundle of travel memories.

#### **PLACE TO VISIT**

- WILSON HILL
- SHANKAR WATERFALL
- BILPUDI WATERFALL
- BARUMALA TEMPLE
- LADY WILSON MUSEUM