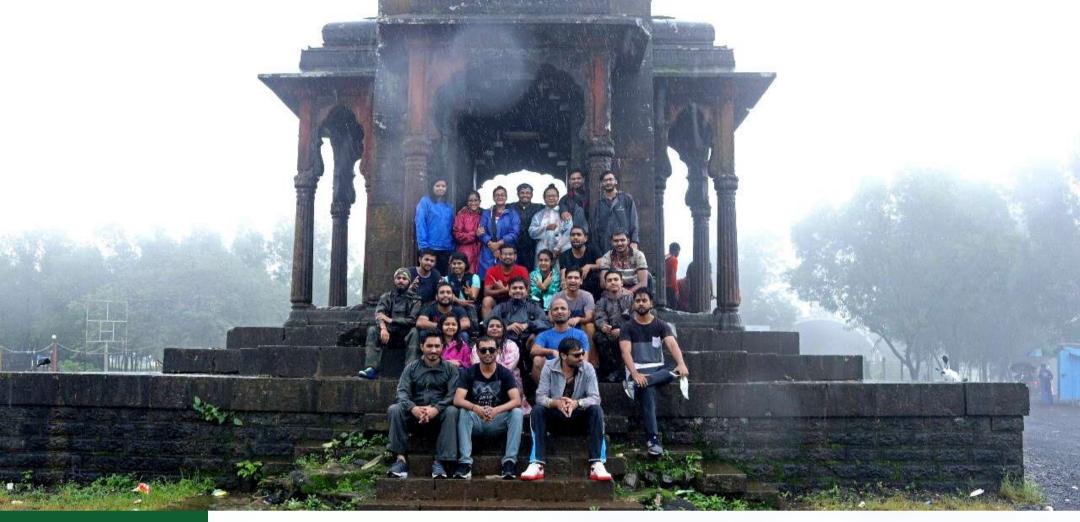

our our campsite and day will be end with luscious dinner.

#### **Day 02**

### **Day of Sightseeing**

Post Breakfast we will en route to Barumala Temple, Bilpudi Waterfall and Lady Wilson Museum for sightseeing. Afterwards we will have lunch and departure to our burg Ahmedabad with bundle of travel memories.



#### PACKAGE

#### **EX-AHMEDABAD / VADODARA/ BHARUCH / SURAT**

COST ₹ 1,999/- PER PERSON

₹ 999/- PER PERSON

#### **EX- WILSON HILL (OWN VEHICLE)**

#### **PLACE TO VISIT**

- WILSON HILL
- SHANKAR WATERFALL
- BILPUDI WATERFALL
- BARUMALA TEMPLE
- LADY WILSON MUSEUM

#### **ADVENTURE ACTIVITIES**

- **HIKING**
- CAMPING
- WATERFALL TREK

• TEAM GAMES

• **CAMPFIRE** 

FOR EX-VADODARA /BHARUCH/SURAT PACKAGE, DIRECT REPORT AT ADDRESS GIVEN BY YOUR CORDINATOR

TERMS & CONDITION



# INCLUSION

- All Transportation & Sightseeing as per your package by 2\*2 Non Ac Seater Bus from Ahmedabad
- Accommodation in **Dome** Tent on Sharing Basis
- Pure Veg and Hygienic Food served during Trek (02 Breakfast,02 Lunch,01 Dinner)
- Instructor/Guide Fees
- All Toll Tax, Border Tax, Parking Charges, Driver Allowance etc.

## **EXCLUSION**

- Any Entrance Fees of Monuments, Museum or Camera Charges etc.
- Expenses caused by factors beyond our control like rail and flight delays, roadblocks, political disturbances etc.
- Any other things not mentioned in Inclusion
- Travel insurances.













# **MEMORIES!!**











# THINGS TO BE CARRY

#### **Basic Essential:**

- Back Pack (50-60 liter) with Rain Cover /Rucksack
- Basic Bag (20-30 liter) with Rain Cover/Carry Bag
- 2 W